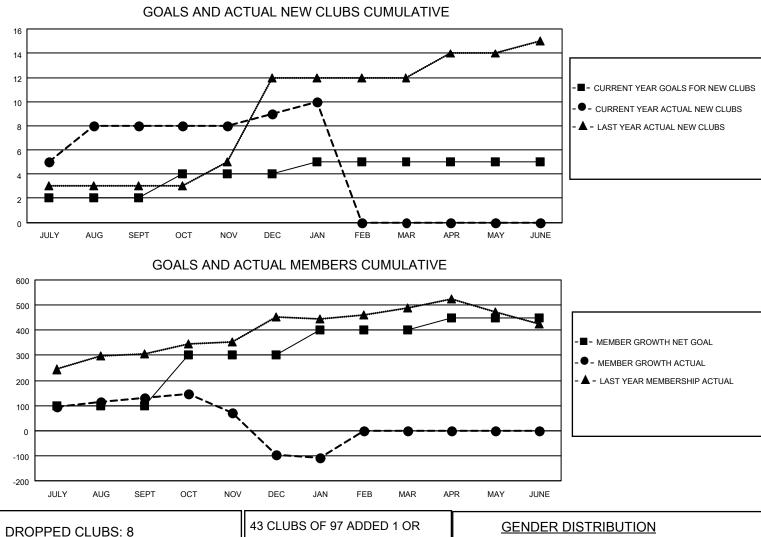

## LOCATION INDIA

District 322 A

Results as of: 1/31/2022

| Clubs                 |               |           |               | Members               |                         |                         |                                                    |
|-----------------------|---------------|-----------|---------------|-----------------------|-------------------------|-------------------------|----------------------------------------------------|
| RESULTS FOR 2021-2022 |               |           |               | RESULTS FOR 2021-2022 |                         |                         |                                                    |
| QUARTER               | NEW CLUB GOAL | NEW CLUBS | DROPPED CLUBS | QUARTER MEM           | IBER GROWTH NET<br>GOAL | MEMBER GROWTH<br>ACTUAL | DROPPED<br>MEMBERS ACTUAL<br>(including transfers) |
| JULY/AUG/SEPT         | 2             | 8         | 3             | JULY/AUG/SEPT         | 100                     | 343                     | 197                                                |
| OCT/NOV/DEC           | 2             | 1         | 4             | OCT/NOV/DEC           | 200                     | 72                      | 299                                                |
| JAN/FEB/MAR           | 1             | 1         | 1             | JAN/FEB/MAR           | 100                     | 56                      | 63                                                 |
| APR/MAY/JUNE          | 0             | 0         | 0             | APR/MAY/JUNE          | 50                      | 0                       | 0                                                  |

| DROPPED CLUBS: 8 |     | MORE NEW MEMBERS          | <u>GENDER DISTRIBUTION</u> |                |  |
|------------------|-----|---------------------------|----------------------------|----------------|--|
|                  |     |                           | MALE                       | 2,285 (67.86%) |  |
|                  |     |                           | FEMALE                     | 1,081 (32.11%) |  |
| DROPPED MEMBERS  |     |                           | NON BINARY                 | 0 (0.00%)      |  |
|                  | 4.0 |                           | PREFER NOT TO ANSWER       | 1 (0.03%)      |  |
| DECEASED         | 10  |                           |                            |                |  |
| CLUB CANCELLED   | 79  | CLICK HERE FOR CUMULATIVE | TOTAL FAMILY UNIT MEMBERS  | 5 1,567        |  |
| OTHER            | 470 | MEMBERSHIP DATA           |                            |                |  |
| TOTAL            | 559 |                           | FAMILY MEMBERS PAYING HA   | LF DUES 837    |  |
|                  |     |                           |                            |                |  |
|                  |     |                           |                            |                |  |